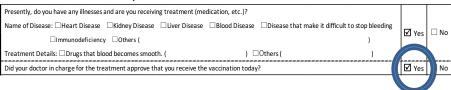

## If you have an underlying disease, please obtain permission from your doctor.

If you have any questions, please ask the consultation counter of your municipality or your medical institution in advance.