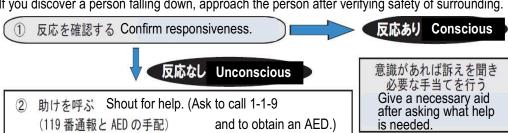

## 心肺蘇生法と AED 使用の手順(1) Cardiopulmonary Resuscitation and how to use an AED(1)

倒れている人を発見したら、周囲の安全を確認してから近づく

If you discover a person falling down, approach the person after verifying safety of surrounding.

と ④ 呼吸の確認(空気の通り道を開く) Maintain the airway, and check breathing. (Open the air way.) 近くにいる人を呼び集める Gather people who are near at.

Twice of one time a second (Until the chest rises)

⑥ ⑦胸骨圧迫30回と人工呼吸2回の組み合わせを繰り返す 圧迫は強く、速く(約100回/分)、絶え間なく 圧迫解除は胸がしっかり戻るまで Repeat the combination of 30 chest (sternum) compressions with 2 breaths. (= CPR) Push hard and fast (about 100 compressions per minute), minimize pauses in chest compressions, continue CPR