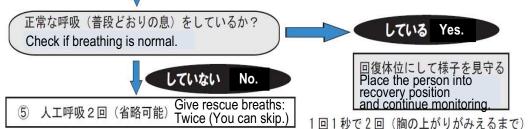

と ④ 呼吸の確認(空気の通り道を開く) Maintain the airway, and check breathing. (Open the air way.) 近くにいる人を呼び集める Gather people who are near at.

Twice of one time a second (Until the chest rises)

⑥ ⑦胸骨圧迫30回と人工呼吸2回の組み合わせを繰り返す 圧迫は強く、速く(約100回/分)、絶え間なく 圧迫解除は胸がしっかり戻るまで Repeat the combination of 30 chest (sternum) compressions with 2 breaths. (= CPR) Push hard and fast (about 100 compressions per minute), minimize pauses in chest compressions, continue CPR

until the person starts to breathe normally.

AED を使用 (資料裏面へ) Use the AED (See other slide)

AED が近くに無いときは、上記の心肺蘇生法(CPR) を継続する Continue CPR when there is no AED near by.

|                      | 成人·小児 Adult-Child           | 乳児 Infant                     |
|----------------------|-----------------------------|-------------------------------|
| 圧迫位置                 | 胸の真ん中                       | 中心少し下                         |
| Compression Position | Center of chest             | Slightly lower side of center |
| 圧迫方法                 | 両手・片手                       | 2本指                           |
| Compression Method   | Two hands • One hand        | Two fingers                   |
| 深さ                   | 4~5cm・胸の厚みの1/3              |                               |
| Compression Depth    | 4~5cm・1/3 of depth of chest |                               |